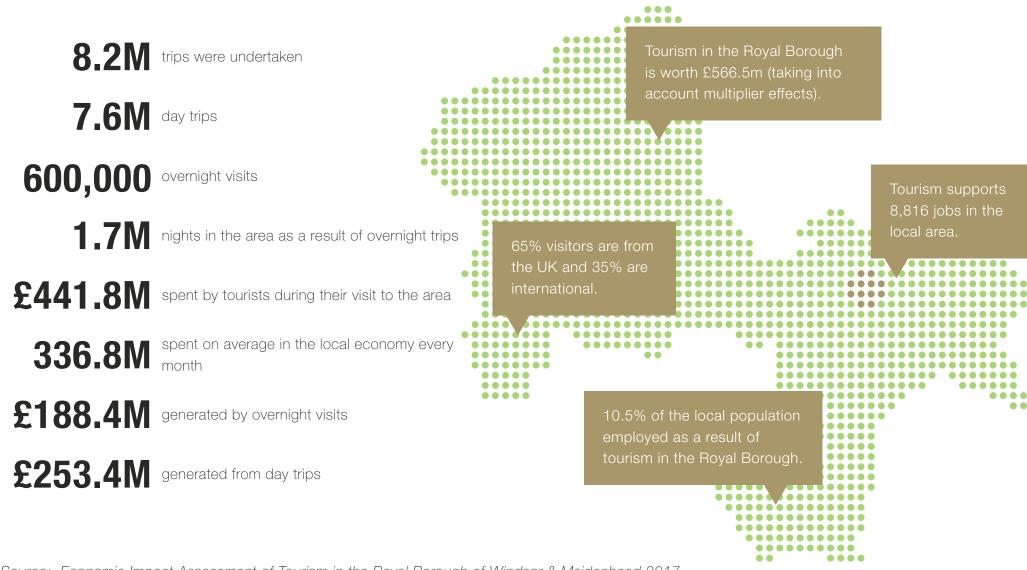

## The size and value of tourism in the Royal Borough

Source: Economic Impact Assessment of Tourism in the Royal Borough of Windsor & Maidenhead 2017